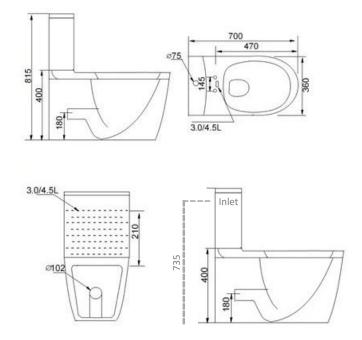

#### **Features:**

- Back to wall luxury toilet suite,
- WDI flushing system, vitreous china, dual flush, soft closing seat
- WELS 4 STAR
- 4.5L Full Flush/3L Half Flush/3.2L
   Average Flush
- Universal water inlet (bottom and back inlet)
- S-Trap: 140/170mm
- P-Trap: 180mm
- Dimension: 700x360x815mm.
- The warranty on flexible hoses, soft close toilet seat and cistern mechanisms is 12 months, Vitreous China is 1 year warranty