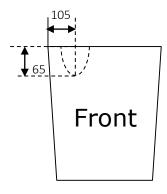

Cistern Front View
The back inlet locates on
the top left corner when
you face the water tank